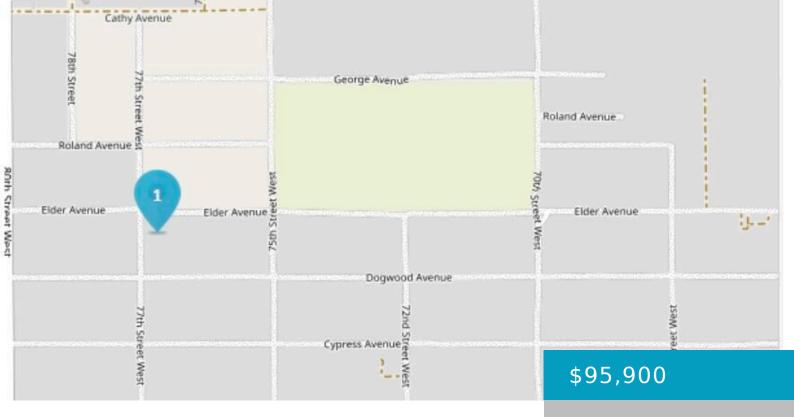

### **ELDER AVE, ROSAMOND, CA, 93560**

https://windomrealtor.com

Build your custom dream home on this 2.49 acre corner lot. Want farm animals? How about building a workshop? Plenty of space in this great location. Country living with modern conveniences close by. Established homes on adjacent lots, make this a great investment. Call Listing Agent Jenn Rupp 661-810-9812

### **Miscellaneous**

**Listing Terms:** Cash **Compensation Disclaimer:** The listing broker's offer of

compensation is made only to participants of the MLS where

the listing is filed.

**CrossStreet:** 77th Street

West

Zoning: Vres