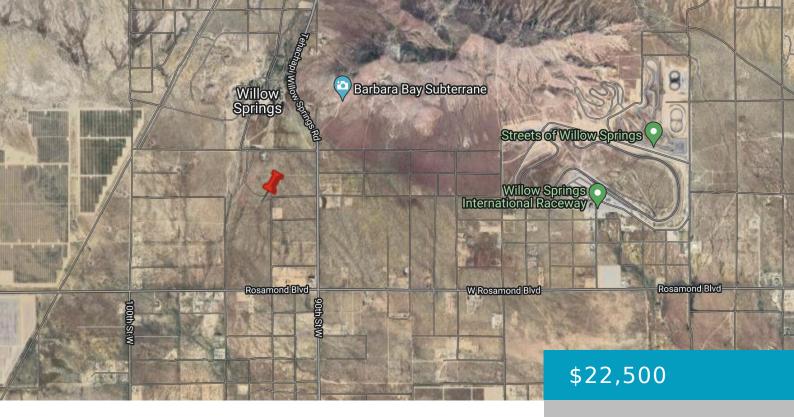

# TBD ROSAMOND BLVD AND 90TH W, ROSAMOND, CA, 93560

https://windomrealtor.com

Incredible investment opportunity nestled on 1.25 acres only minutes away from the famous California historical point Willow Springs International Raceway! Amazing 360 degree serene mountain views! Embrace the allure of California living within this spacious secluded plot with endless possibilities!

## **Miscellaneous**

**Listing Terms:** Cash **Compensation Disclaimer:** The listing broker's offer of

compensation is made only to participants of the MLS where

the listing is filed.

CrossStreet: Rosamond Blvd

and 90th West

**Zoning:** 0060 - VAC>1AC <3 NO R2