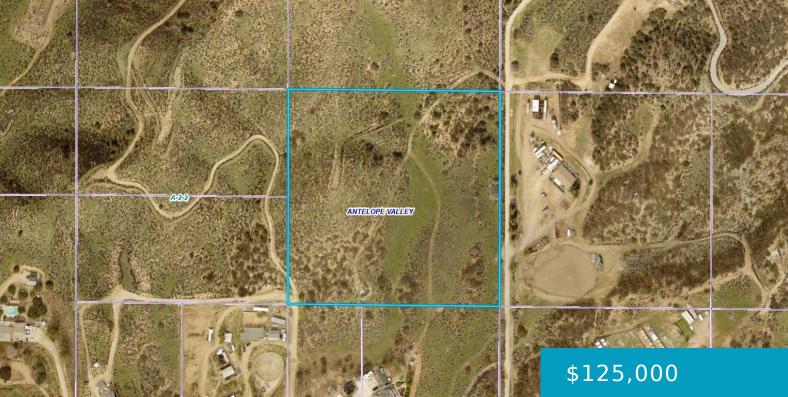

### **TELEPHONE RD, ACTON, CA, 93510**

https://windomrealtor.com

Here is an opportunity to own a large parcel of land in Acton, Ca. Minutes from the 14 Fwy. Located in the Los Angeles County. Build your custom home on this large 10 acre lot with fantastic views. This property has a existing well. Seller is unaware of condition. Power poles adjacent to two sides [...]

### Basics

Category: Land Bathrooms: 0 baths Lot Size Acres: 10.15 sq ft Status: Active Lot size: 10.15 sq ft County: Los Angeles

## Miscellaneous

Listing Terms: Cash Zoning: A-2-2 CrossStreet: Shannon View Rd

**Amenities & Features** 

WaterSource: Well