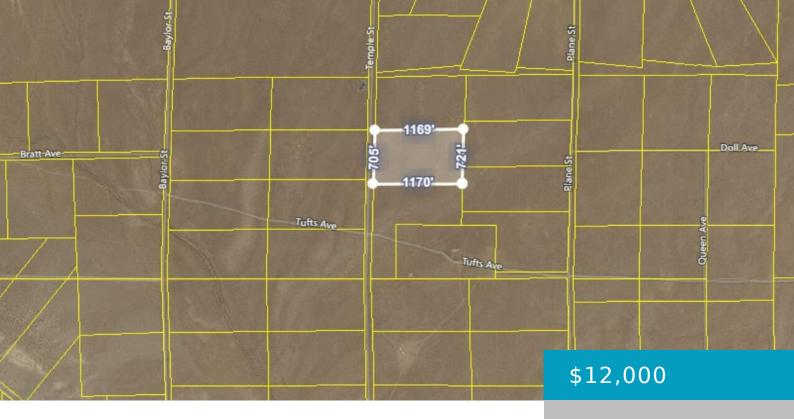

#### **TEMPLE ST, CALIFORNIA CITY, CA, 93505**

https://windomrealtor.com

ALMOST TWENTY ACRES! Flat parcel. Amazing low price of only \$12,000!! Seller said the The corners were marked with stakes! Located on Temple street . Nearest side streets are Tuft and Plane St. Buyer to verify and satisfy themselves regarding all aspects pertaining to subject property

## **Basics**

Category: Land Status: Active

Bathrooms: 0 baths Lot size: 19.12 sq ft

Lot Size Acres: 19.12 sq ft County: Kern