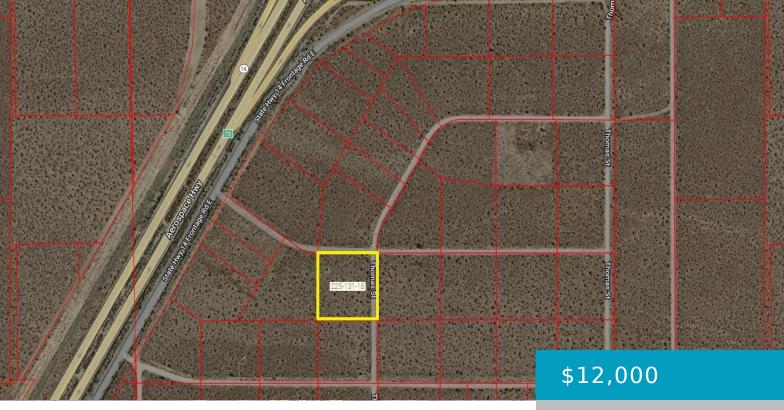

### THOMAS, CALIFORNIA CITY, CA, 93505

https://windomrealtor.com

Over 2.5 acres of Multi-Family zone near highway 14 and Cal City Blvd

×

## **Basics**

Category: Land Bathrooms: 0 baths Lot Size Acres: 2.51 sq ft

# **Building Details**

Cooling features: None Lot Features: Square

Status: Active Lot size: 2.51 sq ft County: Kern

Fencing: None

**CrossStreet:** California City Blvd