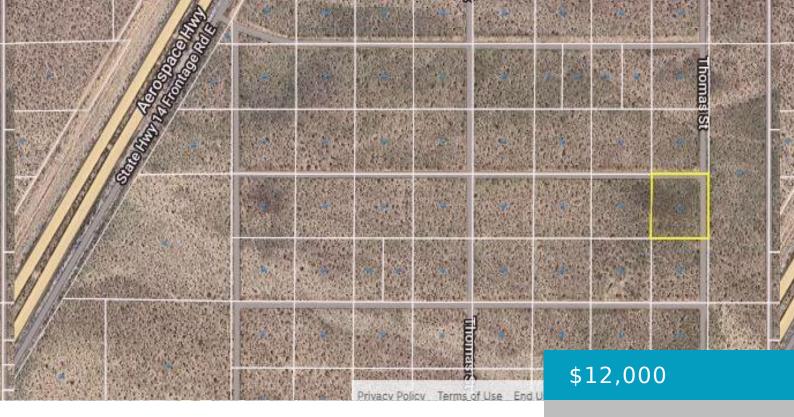

# THOMAS STREET, CALIFORNIA CITY, CA, 93501

https://windomrealtor.com

Exceptional Buildable Property! Escape the hustle and bustle of city life with this prime buildable property, offering a perfect blend of tranquility and convenience. Enjoy expansive, unobstructed views of the desert landscape and the majestic Sierra mountains. With easy access to major highways and local shopping, you'll have all the necessary amenities close by while [...]

### **Basics**

Category: Land Status: Active

Bathrooms: 0 baths Lot size: 2.52 sq ft

Lot Size Acres: 2.52 sq ft County: Kern

### **Miscellaneous**

Listing Terms: Cash CrossStreet: California Clty Blvd

Zoning: R4