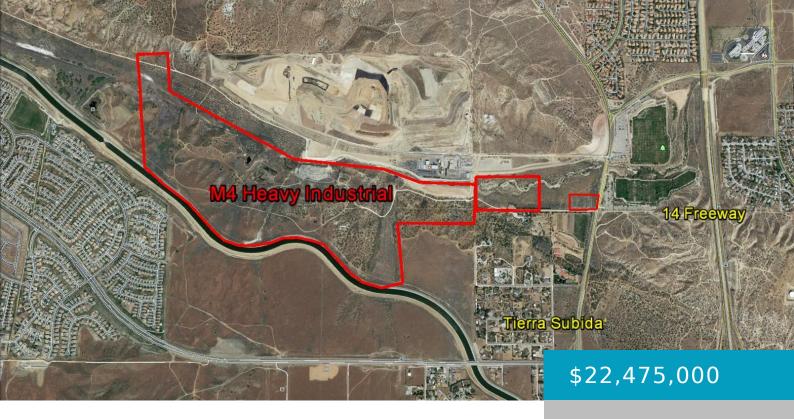

### TIERRA SUBIDA, PALMDALE, CA, 93551

https://windomrealtor.com

Over 150 acres zoned M-4 Heavy Industrial. Located off the first exit into Palmdale, this property is close to the freeway and has excellent street frontage. Zoning is suitable for manufacturing, trucking, heavy equipment, and more. Excellent opportunity for a developer, investment, or your business. Heavy Industrial zoning is getting harder to find, especially on [...]

**Compensation Disclaimer:** The listing broker's offer of compensation is made only to participants of the MLS where the listing is filed.

**Zoning:** M-4 Heavy Industrial.