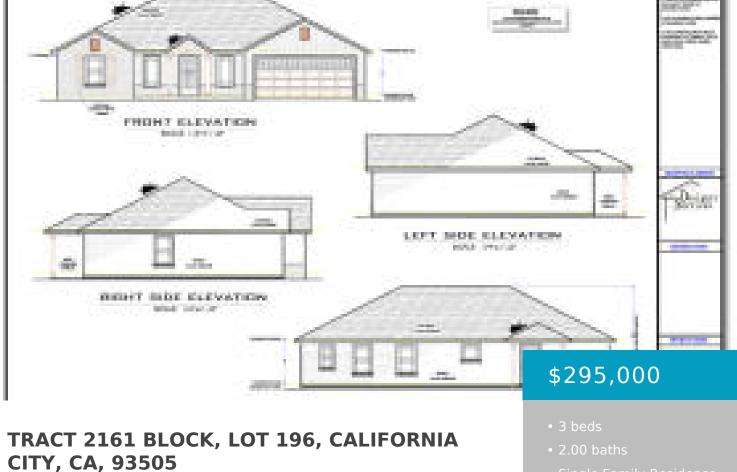

https://windomrealtor.com

- Single Family Residence
- A

×

• Active

### Basics

Category: A Status: Active Bathrooms: 2.00 baths MLS #: 24001835 Bathrooms Full: 1 Original List Price: \$295,000 Type: Single Family Residence Bedrooms: 3 beds Year built: 2024 List Price/SqFt: 196.14 County: Kern

## **Building Details**



#### Call us now

Phone: (661) 609-4434 Email: jennifer@demery.wpenginepowered.com

### Miscellaneous

**Compensation Disclaimer:** The listing broker's offer of compensation is made only to participants of the MLS where the listing is filed.

# Listing Office

Listing Office ShortId: 4649

ListingOfficeName: Renwick Properties

Listing Office Address: 190 Sierra Ct. Ste B-206, Palmdale, CA 93550



#### Call us now

Phone: (661) 609-4434 Email: jennifer@demery.wpengi