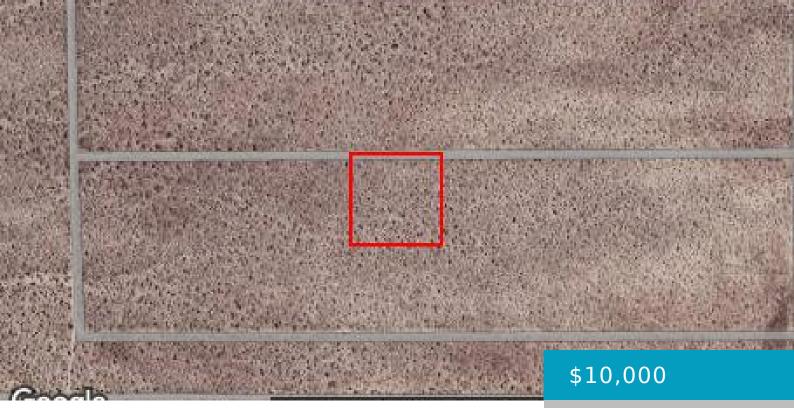

# 2274, LAND ADJACENT 14 HWY, MOJAVE, CA, 93501

https://windomrealtor.com

This land presents an unmatched opportunity for investors, developers, or families seeking the flexibility to create something truly unique.

### **Basics**

Category: Land Status: Active

**Bathrooms: 0** baths **Lot size: 2.53** sq ft

Lot Size Acres: 2.53 sq ft County: Kern

# **Building Details**

Lot Features: Square