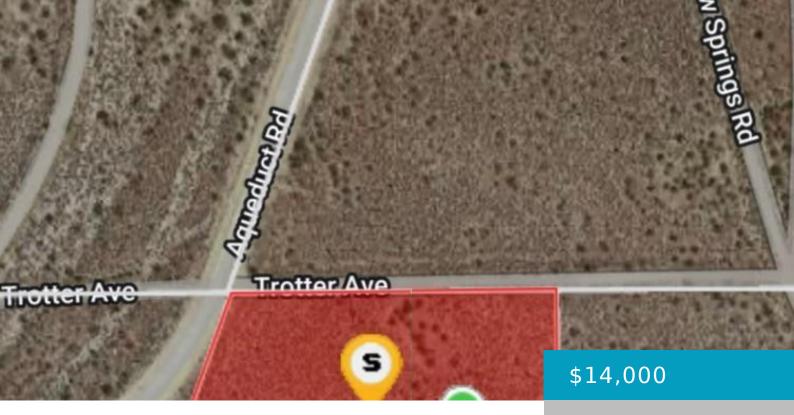

# TROTTER AVE VIC AQUADUCT RD, ROSAMOND, CA, 93560

https://windomrealtor.com

Incredible Opportunity! In Rosamond, CA. Kern County. 4.15 acres, near Aqueduct. Residential Vacant Land zoning. Build your dream home or invest in the potential for future development. Tons of potential. Do not let this opportunity go!

the listing is filed.

**CrossStreet:** Trotter Ave and

Aquaduct Rd

**Zoning:** Residential