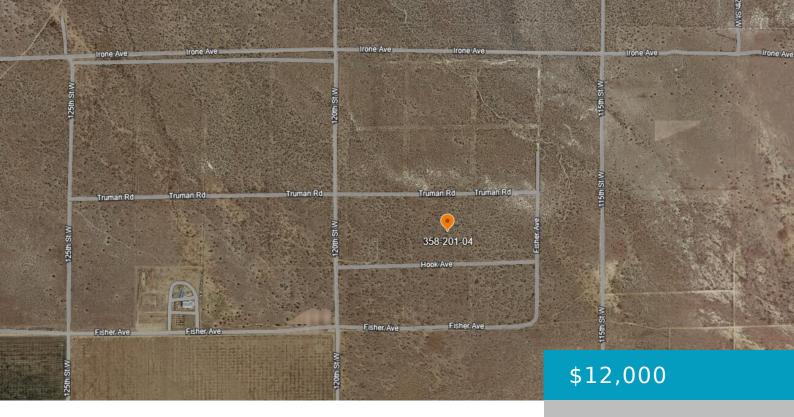

# TRUMAN RD AND FISHER AVE, ROSAMOND, CA, 93560

https://windomrealtor.com

Located in unincorporated Kern County, this property offers a tranquil and private setting, away from the hustle of city life. This 2.5 Acre parcel is filled with investment opportunities for developments as it is surrounded with future growth. The location represents a prime investment in the outskirts of the thriving city of Rosamond, CA. Enjoy [...]

#### **Miscellaneous**

**Listing Terms:** Cash **Compensation Disclaimer:** The listing broker's offer of

compensation is made only to participants of the MLS where

the listing is filed.

CrossStreet: Truman Rd And

Fisher Ave

**Zoning:** E(5) RS FP