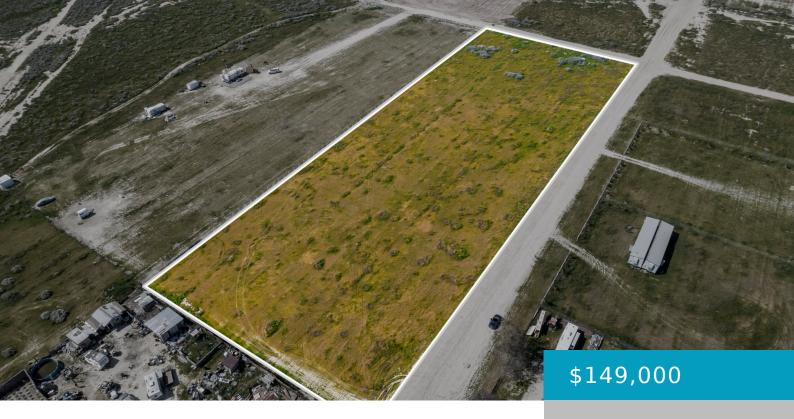

# TURBO STREET AT MUSTANG AVE, TAFT, CA, 93268

https://windomrealtor.com

This 4-Acre parcel in the quiet community of Dustin Acres presents an excellent opportunity for your dream home or ranch. Located just northeast of Taft in unincorporated Kern County, the PL RS MH zoning supports a variety of residential and agricultural uses. This level, usable parcel has electric nearby and a water will-serve letter from [...]

### **Basics**

Category: Land

Bathrooms: 0 baths

Lot Size Acres: 4 sq ft

**Status:** Active

Lot size: 4 sq ft

County: Kern