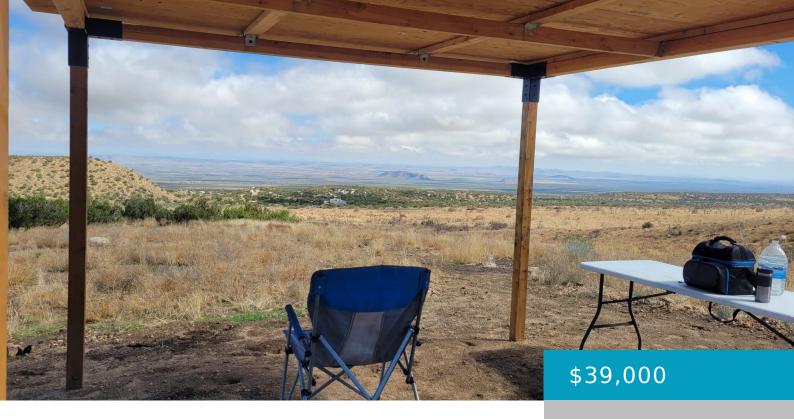

# TURKEY RANCH ROAD / 197TH ST E, LLANO, CA, 93544

https://windomrealtor.com

Llano, CA – This 5 acres includes Magnificent views! a little pergola, a bench, and a small storage shed. The property is just south of Panorama Road. Very close to Wrightwood. Whether you envision building your dream home or creating a weekend haven, this Llano property is your canvas for endless possibilities. Embrace the serenity, [...]