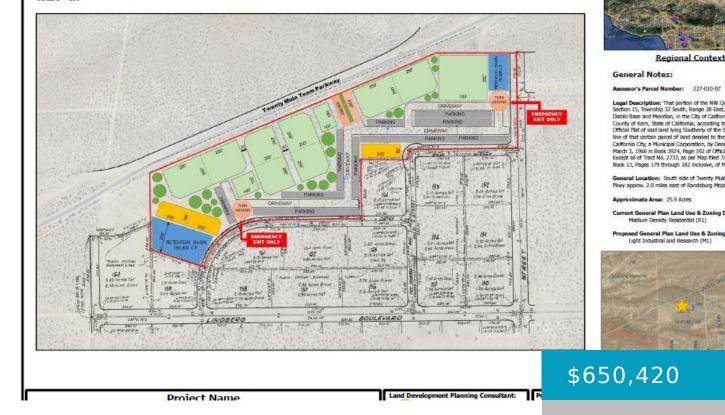

### TWENTY MULE TEAM PARKWAY, CALIFORNIA CITY, CA, 93505

https://windomrealtor.com

Superior location M1 zoning appropriate for Commercial Cannabis Industry. Located on Superior paved road, with utilities present, including power, water, sewer and telephone. One of the only M1 properties which is believed to have 3-phase power available. Biota report completed. Buyer to perform own due diligence.

- 0 baths
- Land
- Active

×

Basics

Category: Land Bathrooms: 0 baths Lot Size Acres: 25.19 sq ft

Status: Active Lot size: 25.19 sq ft County: Kern

## Miscellaneous



#### Call us now

Phone: (661) 609-4434 Email: jennifer@demery.wpenginepowered.com **Listing Terms:** Cash **Compensation Disclaimer:** The listing broker's offer of compensation is made only to participants of the MLS where