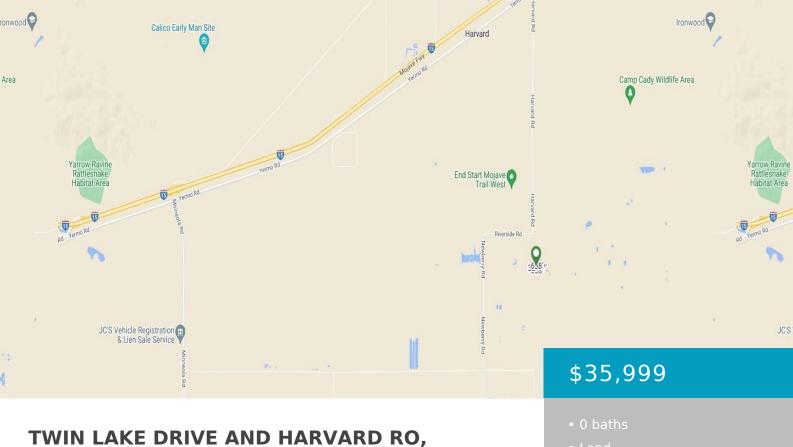

### **NEWBERRY SPRINGS, CA, 92365**

https://windomrealtor.com

5 Ac. Flat land Corner of Twin Lakes Rd. Harvard Rd. and Derwent Rd. Newberry Springs, Horses allowed. Great potential for new homes site, with electric and phone lines close by on Harvard Road. Vacant land in the unincorporated area of Newberry Springs in San Bernardino County (APN 0532-191-30). Located approx. 3. miles from I-15, [...]

## Miscellaneous

**Listing Terms:** Cash, Conventional, Lease Option, Lease Purchase, Owner Will Carry

CrossStreet: Twin Lake Drive and Harvard Z Ro

**Compensation Disclaimer:** The listing broker's offer of compensation is made only to participants of the MLS where the listing is filed.