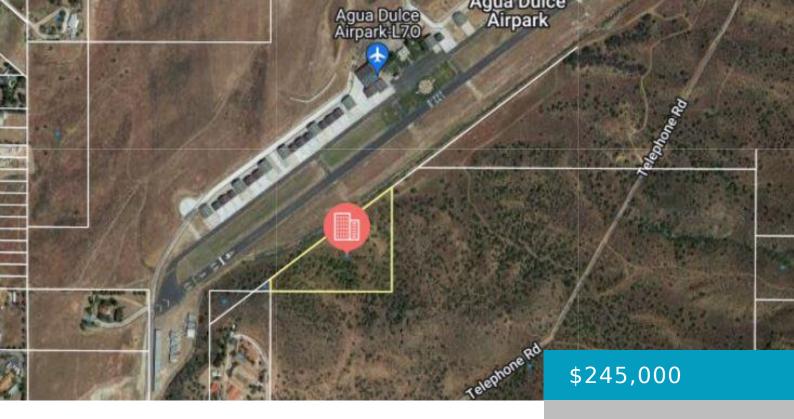

### **TYNDALL, AGUA DULCE, CA, 91390**

https://windomrealtor.com

FLY RIGHT IN! to an amazing opportunity to own a parcel just adjacent to the Agua Dulce Airport! Approximately 5 acres. Great location near town. Close to the Agua Dulce Vineyard and Vasquez Rocks.

### **Basics**

Category: Land Status: Active

**Bathrooms: 0** baths **Lot size: 4.88** sq ft

**Lot Size Acres: 4.88** sq ft **County:** Los Angeles