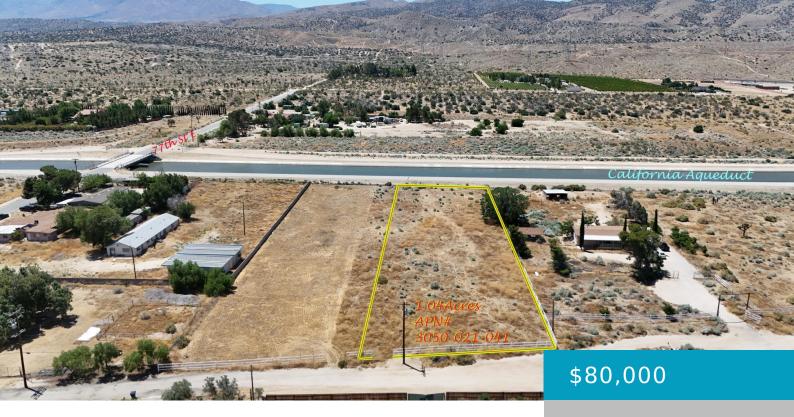

### U12/VIC VAC AVE, LITTLEROCK, CA, 93543

https://windomrealtor.com

APN: 3050-021-041 Coordinates: 34.518500, -117.993639 1.04 acres for sale in Los Angeles County. Within the Littlerock Irrigation Water Compay, This parcel is in a prime location in Littlerock, CA. Just off of HWY 138 and down the street from shops and restaurants on the main road. California Aqueduct is just behind the parcel and is [...]

is filed.

CrossStreet: 77th St E Zoning: LCA210000