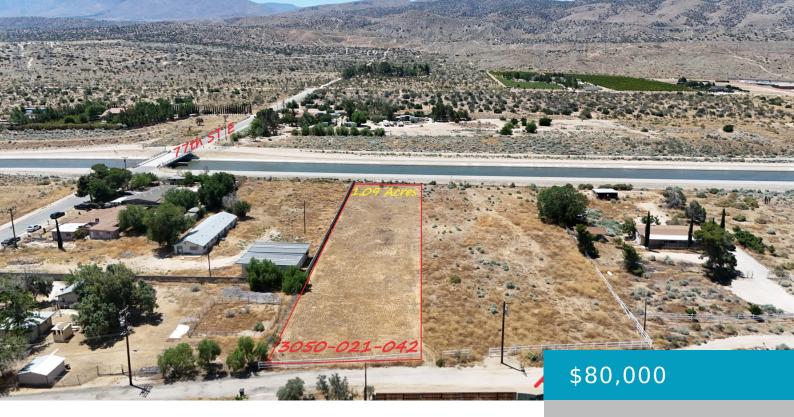

#### U12/VIC VAC AVE, LITTLEROCK, CA, 93543

https://windomrealtor.com

APN: 3050-021-042 Coordinates: 34.518500, -117.993639 1.09 acres for sale in Los Angeles County. This parcel is in a prime location in Littlerock, CA. Just off of HWY 138 and down the street from shops and restaurants on the main road. Nearby is the Devil's Punchbowl nature area and the Angeles National forest. Lots of potential [...]

## **Basics**

Category: Land Status: Active

Bathrooms: 0 baths Lot size: 1.09 sq ft

**Lot Size Acres: 1.09** sq ft **County:** Los Angeles

is filed.

CrossStreet: 77th St E Zoning: LCA210000