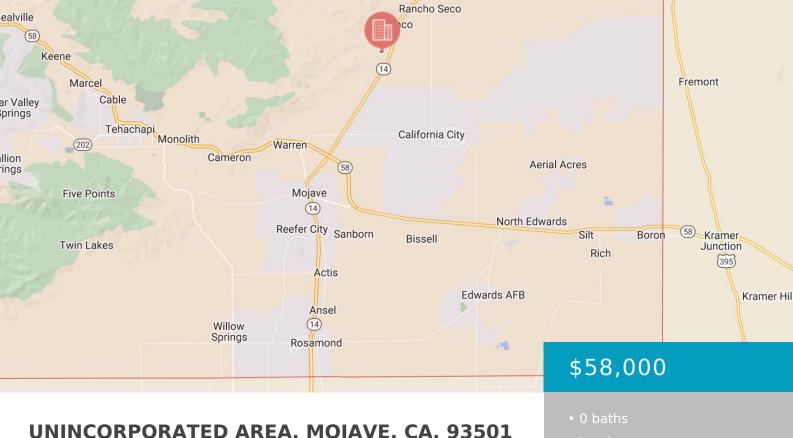

## **UNINCORPORATED AREA, MOJAVE, CA, 93501**

https://windomrealtor.com

OVER 16 ACRES VACANT LAND FOR SALE AT DISCOUNT PRICE. IT'S GOOD FOR FUTURE INVESTMENT OR CAN BE YOUR OWN RANCH.

### **Basics**

Category: Land Status: Active

Bathrooms: 0 baths Lot size: 16.64 sq ft

Lot Size Acres: 16.64 sq ft County: Kern

the listing is filed.

CrossStreet: Pine Tree Canyon Zoning: E(20)