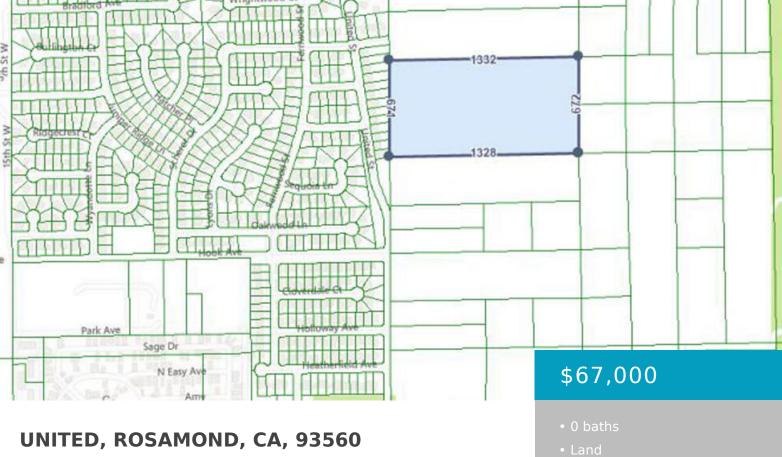

https://windomrealtor.com

20 acres of beautiful elevated land adjacent to tract homes to the west. The western half of the property is a wide elevated ridge with great views in all directions. The eastern half is a secluded mini valley. Property is in an opportunity zone.

## **Basics**

Category: Land Status: Active

**Bathrooms: 0** baths **Lot size: 20** sq ft

**Lot Size Acres: 20** sq ft **County:** Kern

listing is filed.

CrossStreet: United/Hook Zoning: A-1