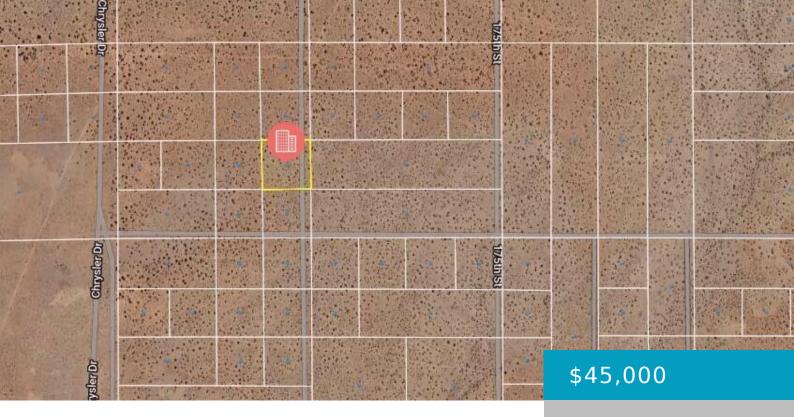

#### **UNKOWN, CALIFORNIA CITY, CA, 93505**

https://windomrealtor.com

This flat 2 1/2 acres is zoned as Larger Lot, single family residential development for quiet residential neighborhoods.

- 0 baths
- Land
- Active

## **Basics**

Category: Land Status: Active

Bathrooms: 0 baths Lot size: 2.53 sq ft

**Lot Size Acres: 2.53** sq ft **County:** Kern

### **Miscellaneous**

**Listing Terms:** Cash **Compensation Disclaimer:** The listing broker's offer of

compensation is made only to participants of the MLS where the

listing is filed.

CrossStreet: Chrysler Drive Zoning: E (2 1/2) M