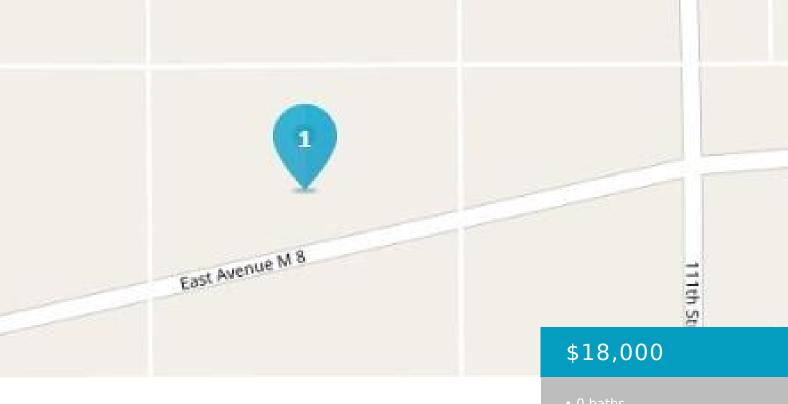

## 3372-021-008, PALMDALE, CA, 93591

https://windomrealtor.com

Discover the perfect canvas for your vision with this remarkable 2.54-acre parcel of vacant land. Situated in a rural setting, this expansive property offers endless possibilities for development or personal use.

## **Basics**

**Status:** Active Category: Land

Bathrooms: 0 baths Lot size: 2.54 sq ft

Lot Size Acres: 2.54 sq ft **County:** Los Angeles

the listing is filed.

CrossStreet: M-8 and 111th

East

Zoning: PDA1