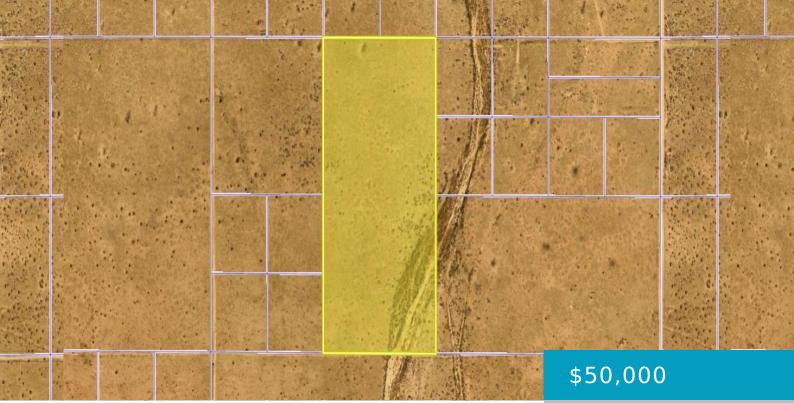

# APN# 3344-003-016, LANCASTER, CA, 93535

https://windomrealtor.com

20.19 acres agricultural land available in East Lancaster, CA. Nice large lot with lots of development potential. J-4 to J-6 between 216th St E and 217th St E. This parcel is located a 1/4 mile South of paved Avenue J. Close to utilities. Bring your agricultural, golf course, farming, nurseries, ranch, single family dwelling ideas [...]