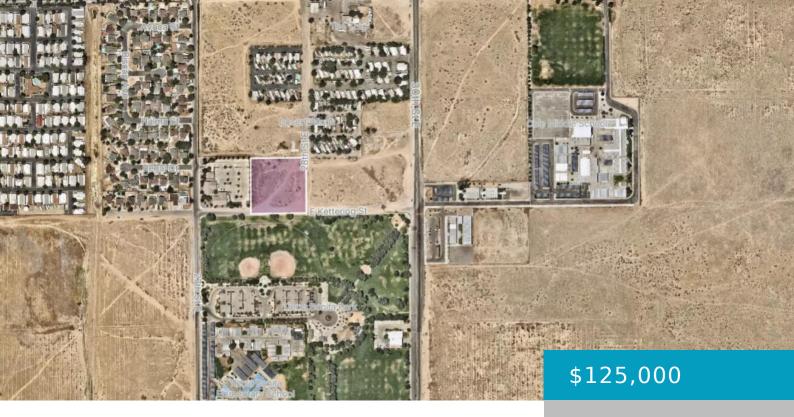

### **KETTERING, LANCASTER, CA, 93535**

https://windomrealtor.com

Perfect location for Future Development across from Tierra Bonita Park & Tierra Bonita Elementary School. This 2.52 acres lot offers ample room for your personal single family dwelling, ranch, small development ideas. Conveniently located across from park/elementary school and down the street from Middle School and High School. Buyer to verify utilities and easement.

# **Basics**

Category: Land Status: Active

Bathrooms: 0 baths Lot size: 2.52 sq ft

**Lot Size Acres: 2.52** sq ft **County:** Los Angeles

listing is filed.

CrossStreet: 28th St East Zoning: R-7000