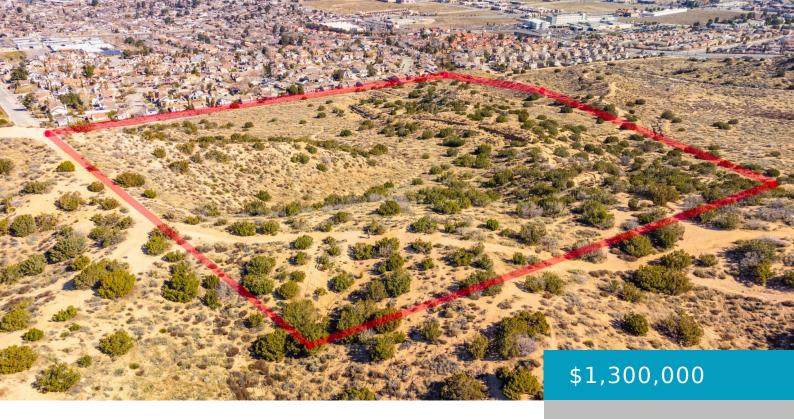

# VAC/1 MILE W TIERRA SUBIDA/Q8, PALMDALE, CA, 93551

https://windomrealtor.com

Seize a rare opportunity with this expansive 40.04-acre parcel of vacant land in Palmdale, CA. Nestled in a prime location, this property boasts easy access to all utilities right at the street, offering endless possibilities for development. Whether you envision a sprawling estate, a lucrative investment, or a dream business venture, this blank canvas awaits [...]

### **Basics**

Category: Land

Bathrooms: 0 baths

Lot Size Acres: 40.04 sq ft

Status: Active

Lot size: 40.04 sq ft

**County:** Los Angeles

Call us now