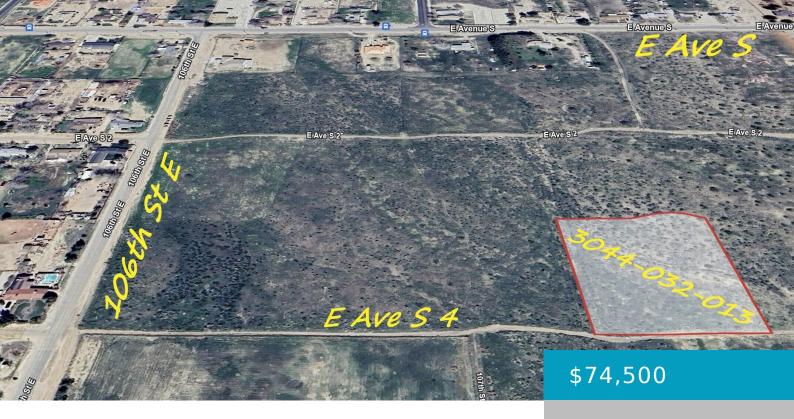

#### VAC/107TH STE AVE, LITTLEROCK, CA, 93543

https://windomrealtor.com

APN: 3044-032-013 Coordinates: 34.554111, -117.937333 2.5 acres for sale in Los Angeles, CA. This parcel is located in Littlerock, a rural community, and is zoned LCA11. Nearby are homes and schools. Build your dream home in this growing community.

### **Basics**

Category: Land Status: Active

**Bathrooms: 0** baths **Lot size: 2.53** sq ft

**Lot Size Acres: 2.53** sq ft **County:** Los Angeles

**CrossStreet:** Ave S 4 **Zoning:** LCA11