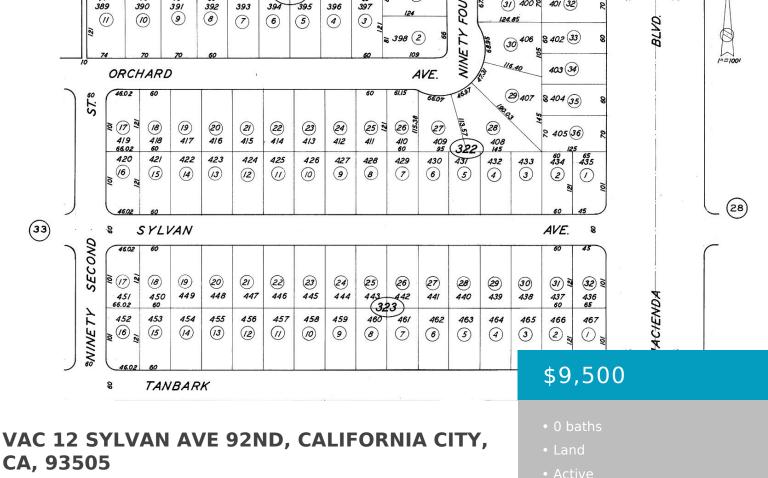

https://windomrealtor.com

Are you looking for a place to build with an affordable price? YOU FOUND IT. We have two lots next to each other, get them both and build your MANSION. Call me for more info, Maria 323.501.6589

## Basics

Category: Land Bathrooms: 0 baths Lot Size Acres: 0.17 sq ft Status: Active Lot size: 0.17 sq ft County: Kern

×

## Miscellaneous



#### Call us now

Phone: (661) 609-4434 Email: jennifer@demery.wpenginepowered.com Listing Terms: Cash

**Compensation Disclaimer:** The listing broker's offer of compensation is made only to participants of the MLS where the listing is filed.

**CrossStreet:** 92nd st and Sylvan

Zoning: R1

# **Courtesy of**

List Office Name: Keller Williams Realty A.V.



#### Call us now

Phone: (661) 609-4434 Email: jennifer@demery.wpengi