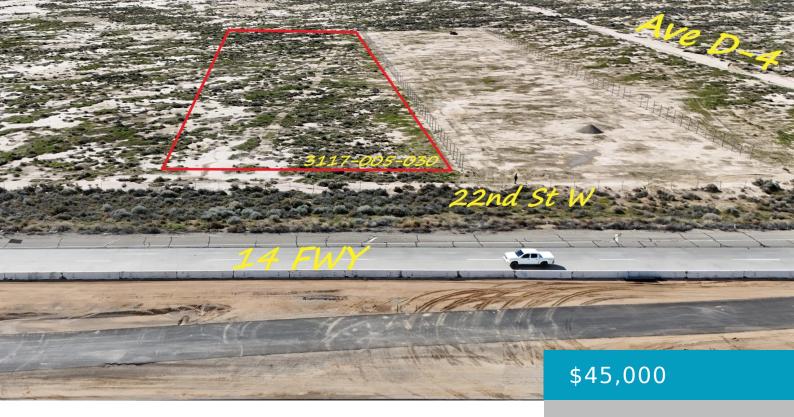

# VAC/22ND STW VIC AVE #D6, LANCASTER, CA, 93536

https://windomrealtor.com

Back on the market, subject to cancellation of current escrow. APN# 3117-005-030 Coordinates: 34.772194, -118.171306 This property is located beside the 14 FWY on 22nd St W and Ave-D4 in Lancaster CA. The parcel is 2.25 acres and zoned Industrial. This is a growing area and a great opportunity to invest in land as the [...]