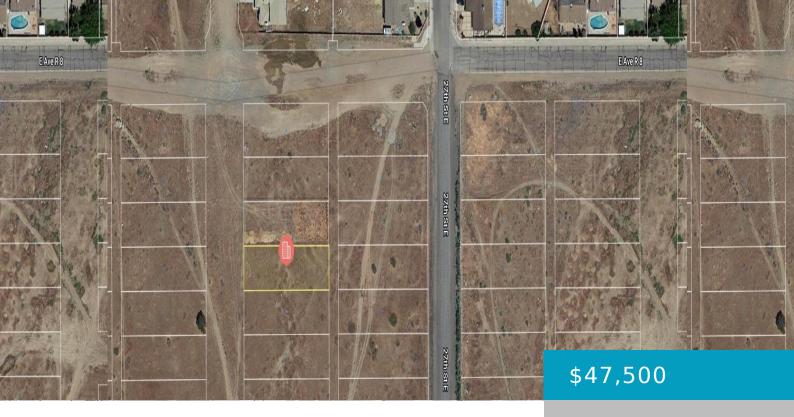

# VAC/26TH STE VIC AVE #R8,, PALMDALE, CA, 93550

https://windomrealtor.com

All utilities at the street. Great opportunity to invest and hold or do all research and build. Shopping centers and schools within walking distance. All interested buyers to verify with the City of Palmdale for current use and future development in the area. GO direct follow Coordinates, 34.565114, -118.082384.

### **Basics**

Category: Land Status: Active

Bathrooms: 0 baths Lot size: 0.21 sq ft

**Lot Size Acres: 0.21** sq ft **County:** Los Angeles

the listing is filed.

CrossStreet: R-8

Zoning: PDR1