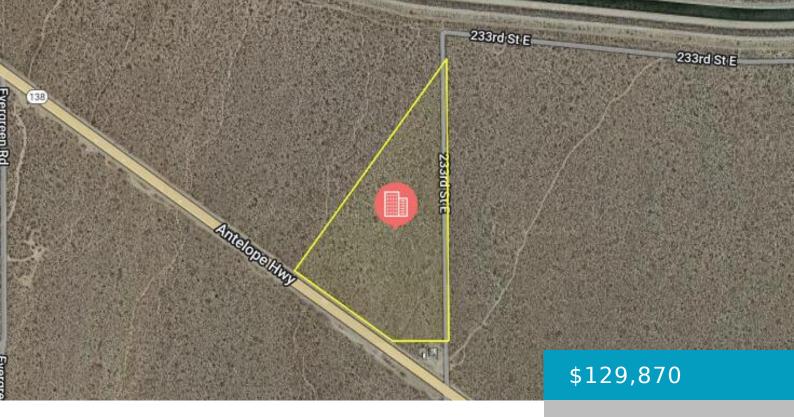

#### VAC ANTELOPE HIGHWAY, LLANO, CA, 93544

https://windomrealtor.com

\* \*READY TO BUILD GREAT LOCATION\*\*\* You don't want to miss out on this Ready to build lot. Don't let this opportunity pass you by! Buyer to verify all information regarding subject.

## **Basics**

Category: Land Status: Active

Bathrooms: 0 baths Lot size: 19.36 sq ft

**Lot Size Acres: 19.36** sq ft **County:** Los Angeles

the listing is filed.

CrossStreet: 223rd St E & Hwy Zoning: LCA11\*