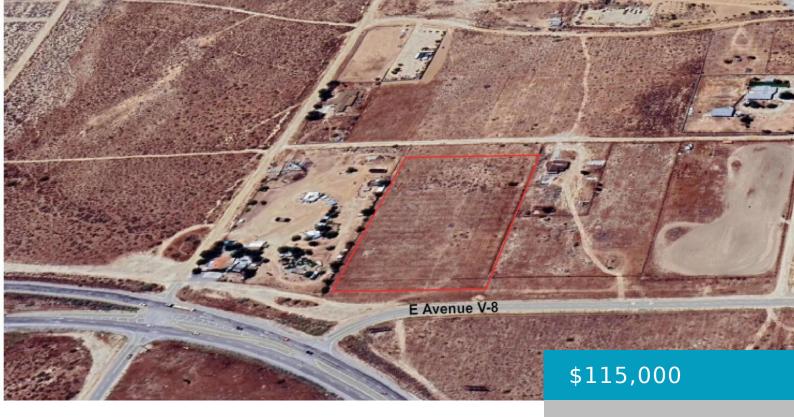

# VAC AVE V8 VIC 115TH STE, PEARBLOSSOM, CA, 93553

https://windomrealtor.com

Incredible opportunity! This expansive vacant land located in the community of Pearblossom. Property is near Highway 138 offers endless possibilities for development. Zoned A-2 for both residential and agricultural use, this versatile property provides ample space for creating a rural retreat, family estate, or agricultural project. Enjoy breathtaking views, easy access to major highways, and [...]

### **Basics**

Category: Land

Bathrooms: 0 baths

Lot Size Acres: 4.3 sq ft

**Status:** Active

Lot size: 4.3 sq ft

**County:** Los Angeles

## **Miscellaneous**

Listing Terms: Cash CrossStreet: v-8

Zoning: LCA-2