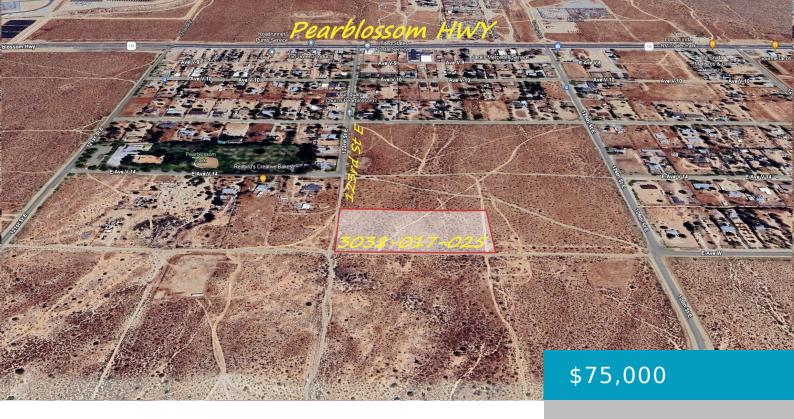

#### **VAC AVE W, PEARBLOSSOM, CA, 93553**

https://windomrealtor.com

APN: 3038-017-025 Coordinates: 34.499639, -117.909361 4.99 Acres for sale in Los Angeles County. This parcel is in the Rural community of Pearblossom, CA in Los Angeles county. Nearby are stores and restaurants, a park and stores in town and outdoor recreation in the Angeles National Forest. Build your dream home in this excellent location!

## **Basics**

Category: Land Status: Active

Bathrooms: 0 baths Lot size: 4.99 sq ft

**Lot Size Acres: 4.99** sq ft **County:** Los Angeles

listing is filed.

CrossStreet: 123rd St E Zoning: LCRA7500