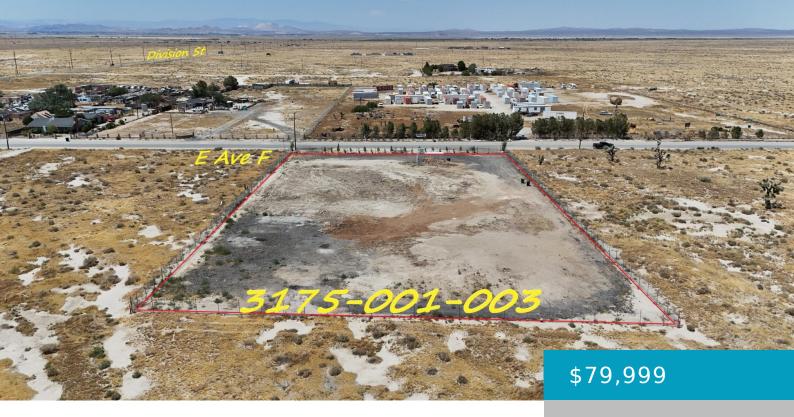

# VAC AVENUE F VIC DIVISION ST, LANCASTER, CA, 93535

https://windomrealtor.com

APN: 3175-001-003 Coordinates: 34.747972, -118.127861 This parcel is located on E Ave F and Division St in Lancaster, CA. The lot is zoned LCM2, Industrial. It is 1.09 acres and has a fence. Electric poles are on the street for future power hook up. This parcel is an excellent opportunity for those looking for industrial [...]