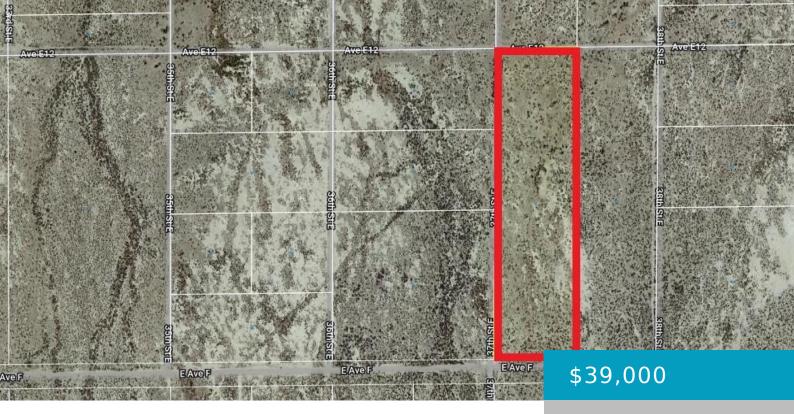

## VAC AVENUE F VIC, LANCASTER, CA, 93535

https://windomrealtor.com

APN# 3145-015-012 Coordinates: 34.748472, -118.063082 This parcel is just under 10 acres in the Lancaster area. Located on a county maintained dirt road, do not miss this opportunity.

CrossStreet: 37th St E Zoning: LCA2