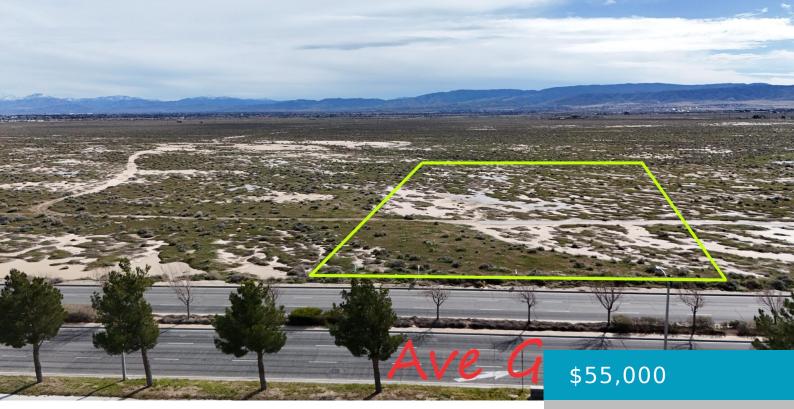

### VAC AVENUE G VIC, LANCASTER, CA, 93536

https://windomrealtor.com

APN: 3105-021-003 Coordinates: 34.732917, -118.213194 Parcel is located on Ave G, a paved road, across the street from William J Fox airfield. Parcel has frontage on Ave G and is zoned industrial. Great opportunity or investment in a growing area of the antelope valley.

### Basics

Category: Land Bathrooms: 0 baths Lot Size Acres: 1.03 sq ft Status: Active Lot size: 1.03 sq ft County: Los Angeles

CrossStreet: 45th St W Zoning: LRMPD