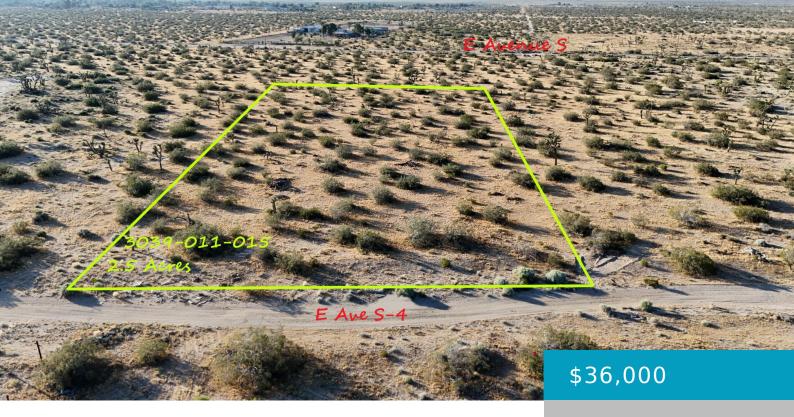

## VAC AVENUE S4/119TH STE, LITTLEROCK, CA, 93543

https://windomrealtor.com

APN# 3039-011-015 Coordinates: 34.555333, -117.916672 This is a great opportunity to own Land close to schools and shopping near Hwys and fast access to freeway. Bring your mobile home or build a new home, Check with Planning for permitted uses.

## **Basics**

Category: Land Status: Active

Bathrooms: 0 baths Lot size: 2.63 sq ft

**Lot Size Acres: 2.63** sq ft **County:** Los Angeles