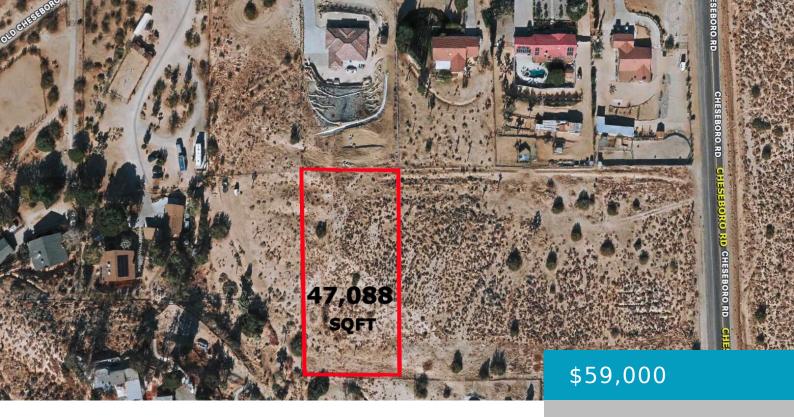

# VAC/CHESEBORO RD/ NILGON ST, PALMDALE, CA, 93552

https://windomrealtor.com

47,088 Sqft of Vacant Land in Prime Palmdale location near Pearblossom Hwy (Hwy 138). Residential. City Views. City Water, Power, Paved Road/Asphalt. This area is developing fast. Residential properties all around. Located a few miles from Hwy 14. This is an excellent opportunity for any investor or developer. Build the Home of your dreams. You [...]