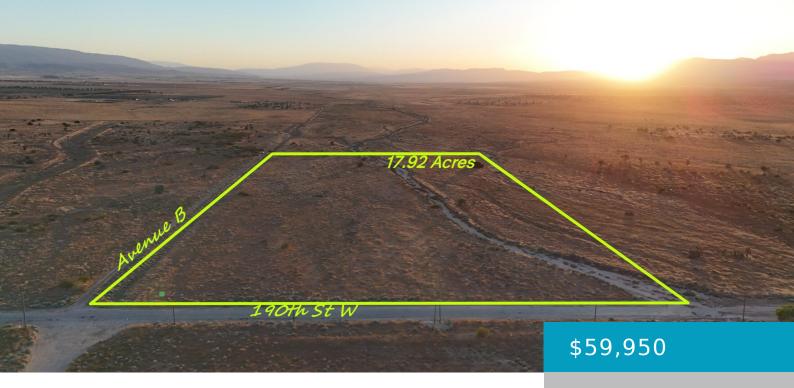

### VAC/COR 190 STW PAV /AVE B TRL, LANCASTER, CA, 93536

https://windomrealtor.com

APN: 3256-004-014 Coordinates: 34.804861, -118.467333 Located on the Corner of 190th St W. and Ave B 18.27 Acres Electrical Poles Neat by, could be used for solar, please verify all info with appropriate City/ County • 0 baths

## **Basics**

Category: Land Bathrooms: 0 baths Lot Size Acres: 18.27 sq ft Status: Active Lot size: 18.27 sq ft County: Los Angeles

CrossStreet: W Ave B Zoning: LCA25