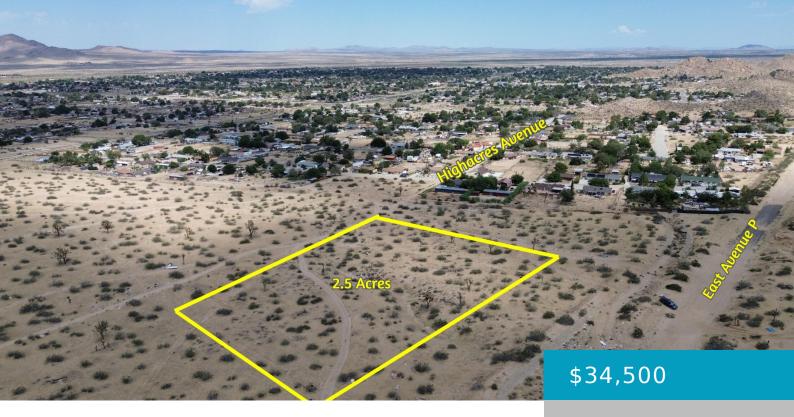

# VAC/COR CLEARLAWN ST/BAYWAY PL, LANCASTER, CA, 93535

https://windomrealtor.com

\*\*\*Seller Carry Available\*\*\* NEW improved Price. Discover the perfect canvas for your dream residence on this spacious 2.5-acre vacant lot, situated just 550 yards to the south of the main paved road and a little over 300 yards to the west of utilities. This parcel is located to the Southwest of established neighborhoods in the [...]