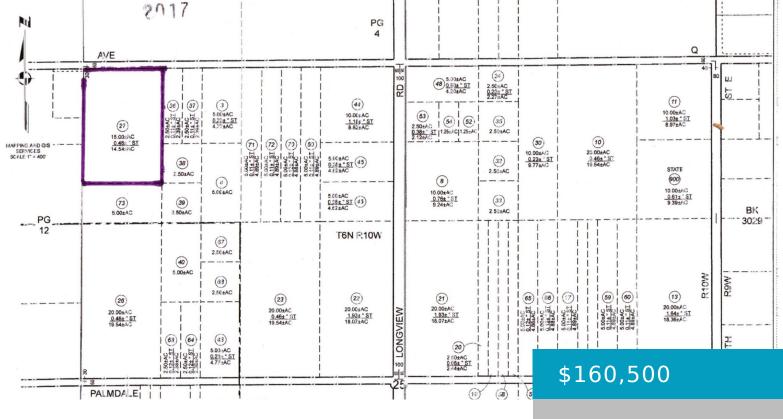

# 130TH ST. EAST & E. AVE. Q, SUN VILLAGE, CA, 93543

https://windomrealtor.com

\*\*"Buy Dirt" and Build Your Dreams on This 15-Acre Lot Near Palmdale\*\* "If you're lucky enough to have a little money, find the one you can't live without, get a ring, let your knee hit the ground... Buy dirt." This 15-acre lot near Palmdale is more than just landâ€"it's a chance to build your dreams [...]

### **Basics**

Category: Land Status: Active

Bathrooms: 0 baths Lot size: 14.54 sq ft

**Lot Size Acres: 14.54** sq ft **County:** Los Angeles

## **Miscellaneous**

**Listing Terms:** Cash **CrossStreet:** E. Ave. Q

**Zoning:** LCA21\*