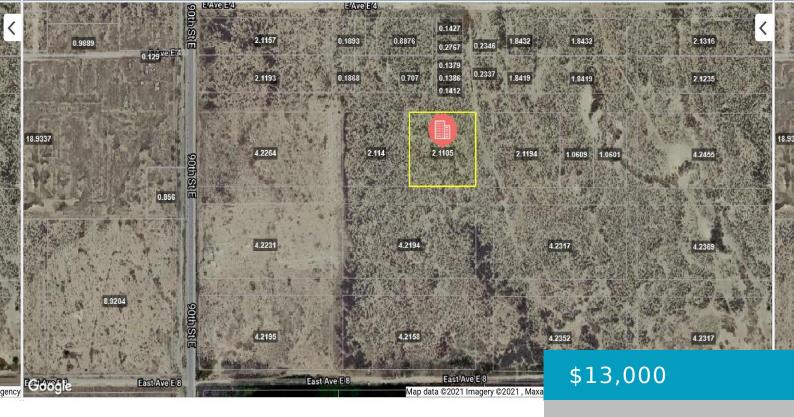

# VAC CORNER AVE E5 & 92ND ST E, LANCASTER, CA, 93535

https://windomrealtor.com

Nice, flat, buildable 2+ acre parcel near paved roads. This parcel is close enough to all of the amenities to be convenient but still has a "get away from it all" feel.

#### **Basics**

Category: Land Status: Active

Bathrooms: 0 baths Lot size: 2.11 sq ft

Lot Size Acres: 2.11 sq ft County: Los Angeles

the listing is filed.

**CrossStreet:** E Ave E and 90th **Zoning:** LCA11

St E