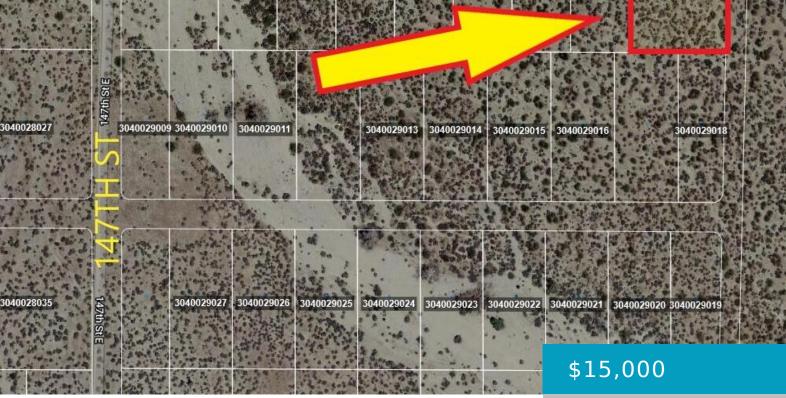

### VAC CORNER AVENUE R12/150TH ST, LITTLEROCK, CA, 93543

https://windomrealtor.com

APN# 3040-029-001 coordinates: 34.561111, -117.862750 This parcel is located in the Longview area of Littlerock just off of Ave S. This property is 1.3 acres. The adjacent parcel is also for sale

**CrossStreet:** Ave S & 147th St **Zoning:** LCA25 E