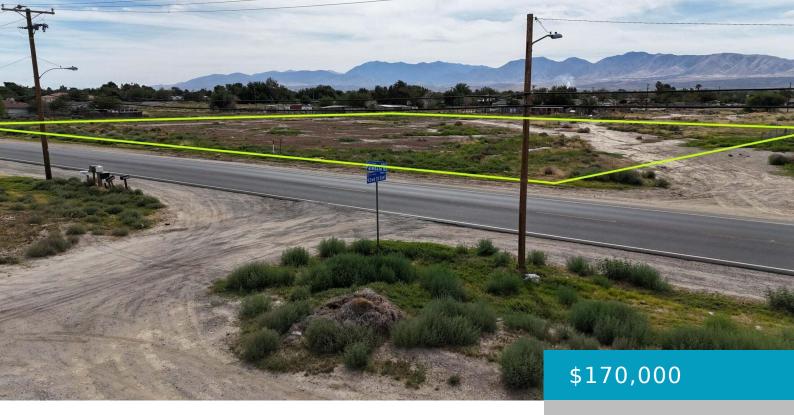

# VAC CORNER PALMDALE BLVD, LITTLEROCK, CA, 93543

https://windomrealtor.com

APN: 3027-015-011 Coordinates: 34.579444, -117.964611 2.55 Acres for sale in Littlerock, CA. This property is located on Palmdale Blvd. in Littlerock with access to the street.

#### **Basics**

Category: Land Status: Active

Bathrooms: 0 baths Lot size: 2.55 sq ft

**Lot Size Acres: 2.55** sq ft **County:** Los Angeles