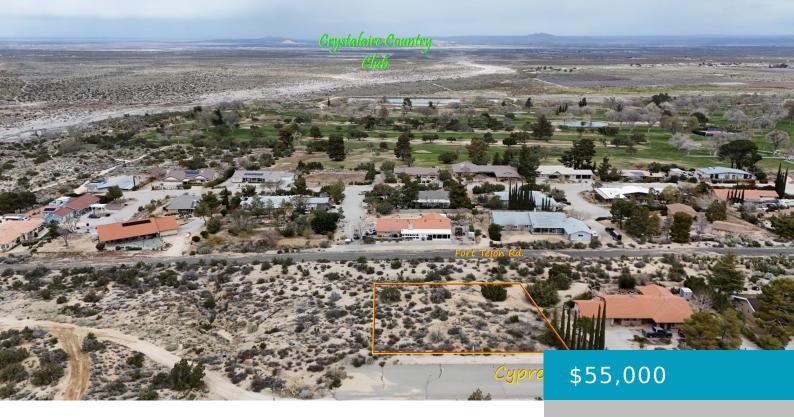

# VAC/CYPRESS PT 157E /FT TEJON, LLANO, CA, 93544

https://windomrealtor.com

APN: 3061-019-018 Coordinates: 34.467861, -117.850667 Acres: 0.46 This property is located in Llano near the Crystalaire country club. The parcel has frontage on Cypress Pointe Ave, a paved street with other homes. This area is home to a small airport, country club, and a few minutes away from hiking trails and camping grounds in the [...]