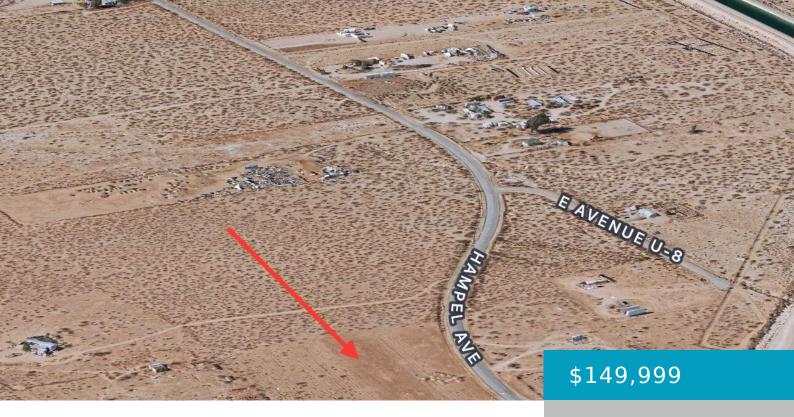

# VAC LAND HAMPEL AVENUE, LITTLEROCK, CA, 93543

https://windomrealtor.com

9.5 Acre Parcel nestled away in the community of Littlerock. Parcel (3046-034-026) presents an opportunity to build their dream ranch home. Buyer to conduct their own due diligence to assess the suitability of the property for their intended purposes such as land use, zoning, drainage and utilities.