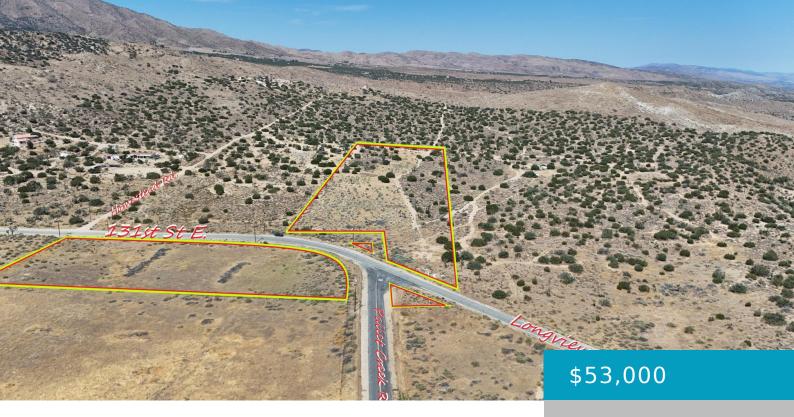

# VAC LONGVIEW RD VIC, JUNIPER HILLS, CA, 93543

https://windomrealtor.com

APN: 3060-009-018 Coordinates: 34.456944, -117.902583 Over 9 acres for sale in Juniper Hills, CA. This parcel has frontage on Longview Rd and is at the intersection of Longview Rd and Pallet Creek Rd. There are many custom homes in the area and electric poles are are on the street for future hookup. This area boasts [...]

### **Basics**

Category: Land Status: Active

Bathrooms: 0 baths Lot size: 9.41 sq ft

**Lot Size Acres: 9.41** sq ft **County:** Los Angeles

## **Miscellaneous**

**Listing Terms:** Cash **Compensation Disclaimer:** .

**CrossStreet:** Pallet Creek Rd **Zoning:** LCRA1