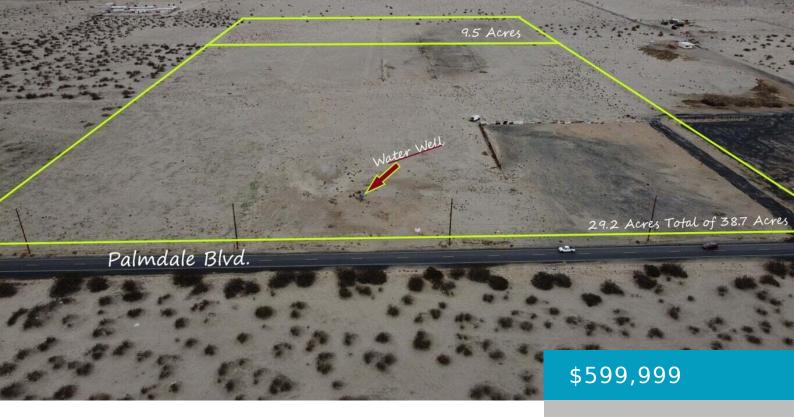

# VAC PALMDALE BL/113TH STE, LITTLEROCK, CA, 93543

https://windomrealtor.com

APN# 3079-011-002 & 3079-011-001 Coordinates: 34.580361, -117.927361 Sold Together Just Under 40 Acres! With Well and Light poles at the street Palmdale Blvd Frontage Great Property possibilities are endless.

### **Basics**

Category: Land

Bathrooms: 0 baths

Lot Size Acres: 29.27 sq ft

Status: Active

**Lot size: 29.27** sq ft

**County:** Los Angeles

## **Amenities & Features**

WaterSource: Well