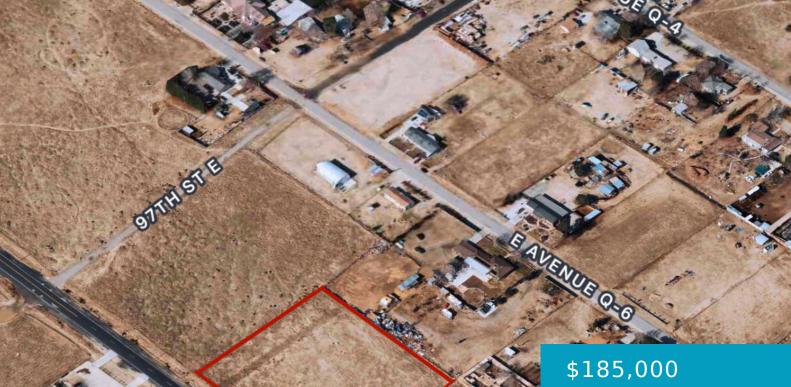

### 9738 E PALMDALE BLVD, PALMDALE, CA 93591, USA

https://windomrealtor.com

This 2-Acre CR-U vacant lot presents a unique opportunity to own a prime real estate in the heart of Littlerock. Buyer to conduct their own due diligence to assess the suitability of the property for their intended purposes such as land use, utilities, zoning and drainage.

## **Basics**

Category: Land Bathrooms: 0 baths Lot Size Acres: 2 sq ft Status: Active Lot size: 2 sq ft County: Los Angeles

CrossStreet: E Palmdale Blvd Zoning: CR-U