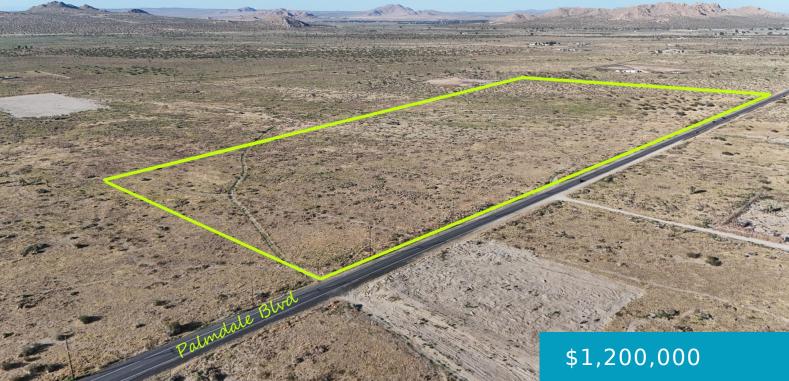

### VAC PALMDALE BOULEVARD PAV VIC, LITTLEROCK, CA, 93543

https://windomrealtor.com

APN# 3079-012-002 Coordinates: 34.580750, -117.912111 Zoned A21 Prime Location on Paved Palmdale Blvd with power close by other utilities to be verified by buyer. Huge parcel, great investment for builders.

# **Basics**

Category: Land Bathrooms: 0 baths Lot Size Acres: 82.3 sq ft Status: Active Lot size: 82.3 sq ft **County:** Los Angeles

CrossStreet: 120th St E Zoning: LCA11