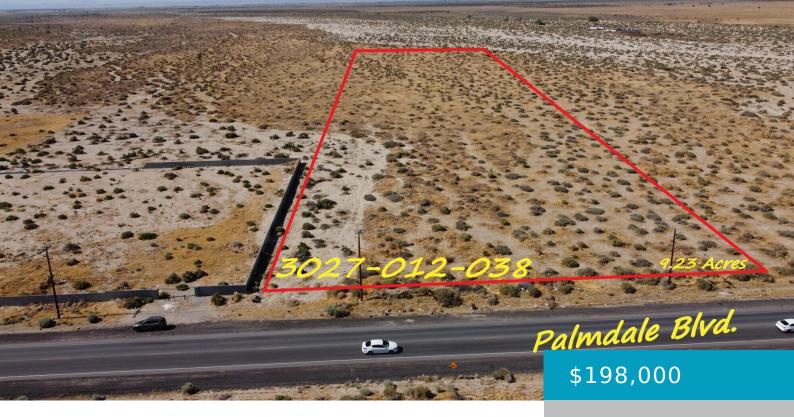

## VAC/PALMDALE/VIC 82ND STE, PALMDALE, CA, 93552

https://windomrealtor.com

APN: 3027-012-038 Coordinates: 34.580139, -117.981833 9.28 Acres for sale in Palmdale, CA. This parcel is right on Palmdale Blvd just before entering Littlerock from Palmdale. Zoned LCA21, there are electric poles in front of the property on the street. Lots potential for future development. Do not miss out on this property!

## **Basics**

Category: Land Status: Active

Bathrooms: 0 baths Lot size: 9.23 sq ft

Lot Size Acres: 9.23 sq ft County: Los Angeles

Call us now

Phone: (661) 609-4434

Email: jennifer@demery.wpenginepowered.com